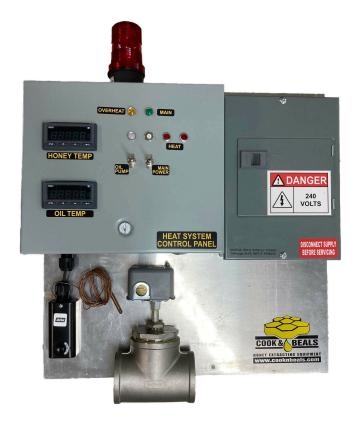

# **Control Panel:**

Requires 50 amps, 220 volts, and is partially pre-wired. Includes breaker box with breakers, thermostat, digital thermometer for both the honey and oil temperature, on/off switch and indicator lights for recirculating pump and heating elements. The control panel also includes an audible pressure alarm with visual strobe kit.