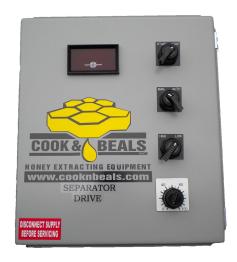

## Crating TBD/CMV

(Prices Subject to Change Without Notice)

Motor included in price.

For older model Spin-Float Honey Wax Separators (without the E-Drive option), we offer a field install Electronic Speed Drive System for your Separator. The field install kit is available both with or without a motor.

Note: The Electronic Speed Drive comes standard on new models.

SKU: N/A | Categories: Accessories |

220 Volt AC

2 HP wash down motor

Telemecanique ATV 31 drive